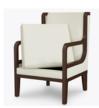

## desio

Lounge

Kwalu's Desio Lounge Collection is a modified wingback style which features inside upholstered panels along the height of the back. Desio's arms are integrated into the framework of the back and base. The curved top and backseat rail give Desio its sense of style. The seat cushion in this collection conceals the cleanout. It is luxurious and removable for easy cleaning.

Model: DSIO101 26W 32D 38H 23SW 20SD 19SH 25AH