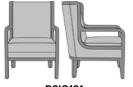

## desio

Lounge

Kwalu's Desio Lounge Collection is a modified wingback style which features inside upholstered panels along the height of the back. Desio's arms are integrated into the framework of the back and base. The curved top and backseat rail give Desio its sense of style. The seat cushion in this collection conceals the cleanout. It is luxurious and removable for easy cleaning.

Model: DSIO101 26W 32D 38H 23SW 20SD 19SH 25AH