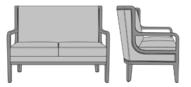

Optional decorative nail head trim only available if optional piping is not selected.

Number of Seats

Choose from 2 seat styles - lounge chair and love seat.

## Statement of Line

**DSIO101** 26W 32D 38H 25AH

DSIO201

49.5W 32D 38H 25AH

**DSIO111** 

26W 32D 38H 25AH

**DSIO211** 

49.5W 32D 38H 25AH