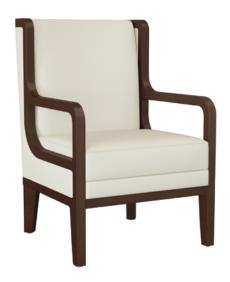

## desio

Lounge

Kwalu's Desio Lounge Collection is a modified wingback style which features inside upholstered panels along the height of the back. Desio's arms are integrated into the framework of the back and base. The curved top and backseat rail give Desio its sense of style. The seat cushion in this collection conceals the cleanout. It is luxurious and removable for easy cleaning.

Model: DSIO101 26W 32D 38H 23SW 20SD 19SH 25AH