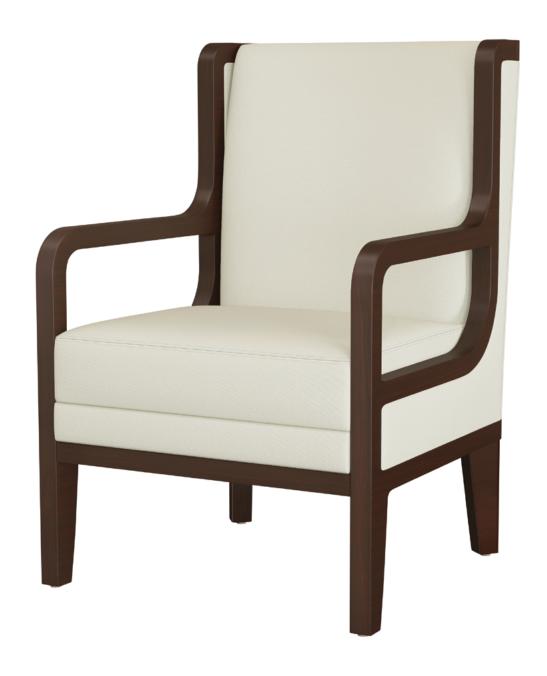

## desio

Lounge

Kwalu's Desio Lounge Collection is a modified wingback style which features inside upholstered panels along the height of the back. Desio's arms are integrated into the framework of the back and base. The curved top and backseat rail give Desio its sense of style. The seat cushion in this collection conceals the cleanout. It is luxurious and removable for easy cleaning.

Model: DSIO101 26W 32D 38H 23SW 20SD 19SH 25AH