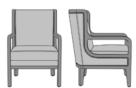

## desio

Lounge

Kwalu's Desio Lounge Collection is a modified wingback style which features inside upholstered panels along the height of the back. Desio's arms are integrated into the framework of the back and base. The curved top and backseat rail give Desio its sense of style. The seat cushion in this collection conceals the cleanout. It is luxurious and removable for easy cleaning.

Model: DSIO101 26W 32D 38H 23SW 20SD 19SH 25AH